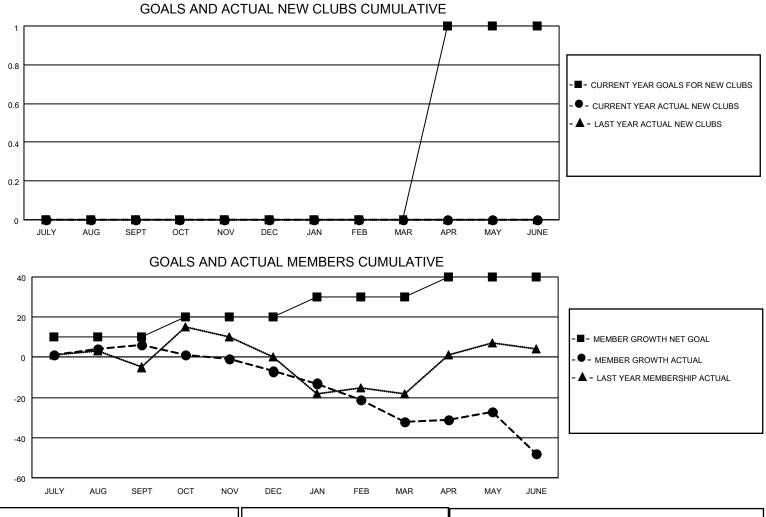

## LOCATION TENNESSEE

District 12 I

Results as of: 6/30/2023

| Clubs                 |               |           |               | Members               |                        |                         |                                                    |
|-----------------------|---------------|-----------|---------------|-----------------------|------------------------|-------------------------|----------------------------------------------------|
| RESULTS FOR 2022-2023 |               |           |               | RESULTS FOR 2022-2023 |                        |                         |                                                    |
| QUARTER               | NEW CLUB GOAL | NEW CLUBS | DROPPED CLUBS | QUARTER               | BER GROWTH NET<br>GOAL | MEMBER GROWTH<br>ACTUAL | DROPPED<br>MEMBERS ACTUAL<br>(including transfers) |
| JULY/AUG/SEPT         | 0             | 0         | 0             | JULY/AUG/SEPT         | 10                     | 22                      | 13                                                 |
| OCT/NOV/DEC           | 0             | 0         | 0             | OCT/NOV/DEC           | 10                     | 23                      | 31                                                 |
| JAN/FEB/MAR           | 0             | 0         | 0             | JAN/FEB/MAR           | 10                     | 18                      | 40                                                 |
| APR/MAY/JUNE          | 1             | 0         | 0             | APR/MAY/JUNE          | 10                     | 20                      | 34                                                 |

| DROPPED CLUBS: 0 | 21 CLUBS OF 35 ADDED 1 OR<br>MORE NEW MEMBERS | GENDER DISTRIBUTION                |              |
|------------------|-----------------------------------------------|------------------------------------|--------------|
|                  |                                               | MALE                               | 534 (63.72%) |
|                  |                                               | FEMALE                             | 304 (36.28%) |
| DROPPED MEMBERS  |                                               | NON BINARY                         | 0 (0.00%)    |
|                  |                                               | PREFER NOT TO ANSWER               | 0 (0.00%)    |
| DECEASED 9       |                                               |                                    |              |
| CLUB CANCELLED 0 | CLICK HERE FOR CUMULATIVE                     | TOTAL FAMILY UNIT MEMBERS          | s 185        |
| OTHER 109        | MEMBERSHIP DATA                               |                                    |              |
| TOTAL 118        | -                                             | FAMILY MEMBERS PAYING HALF DUES 93 |              |
|                  |                                               |                                    |              |